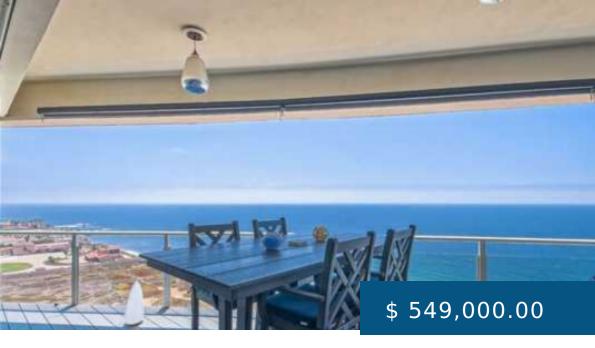

# **#904 PALACIO DEL MAR**

https://www.bajaregroup.com

This is a highly upgraded 3 bedroom, 3 full bathrooms, oceanfront luxury condo located in one of the most prestigious gated communities in Rosarito Beach, Palacio del Mar. Home to resort-like amenities, Palacio Del Mar is the ideal place for those seeking, comfort, luxury, and security. 904 Palacio del Mar...

#### **BASIC FACTS**

**Bedrooms:** 3 Bathrooms: 3

Floors: 1 Community: Palacio Del Mar

City: Rosarito Beach State: Baja California

**Area:** 2833 sq ft Parking Spaces (total): 2

Parking Comments: Two Underground Parking Type: Covered