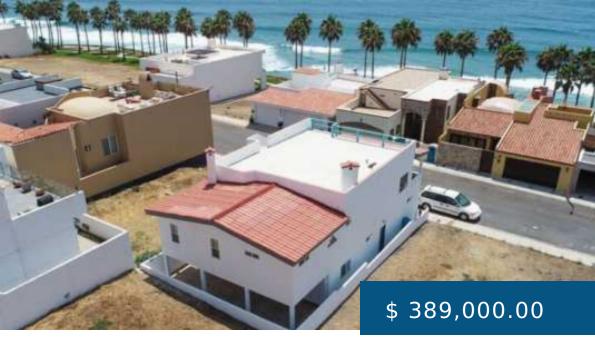

# #926 - CIRCUITO PUERTA DEL MAR | PUERTA DEL MAR -PHASE 2

https://www.bajaregroup.com

This beautiful 3-bedrooms, 2.5 bathrooms, and twolevel home is located in one of the most exclusive gated communities south of Rosarito. Puerta Del Mar. Located in phase two (2) of Puerta del Mar, this fully-furnished home offers spacious rooms, and very nice amenities.

## Max Katz (Broker)

Baja Real Estate Group

- **619-200-7408**
- max.katz@owninginmexico.com
- https://www.bajaregroup.com

926 Circuito Puerta Del Mar | Puerta Del Mar Phase 2

- 3 beds
- 2.5 haths
- For Sale
- Single Family Homes
- · Sold

#### **BASIC FACTS**

Bedrooms: 3

Floors: 2

City: Rosarito Beach

**Area:** 209 m<sup>2</sup>

Parking Spaces (total): 2

Parking Comments: Plus 2 more cars fit

outside

Market Status: Sold

Status: Sold

**Listing Type:** For Sale

**Bathrooms:** 2.5

Community: Puerta Del Mar - Phase 2

State: Baja California

Lot size: 2250 sq ft

Parking Type: Covered, Garage