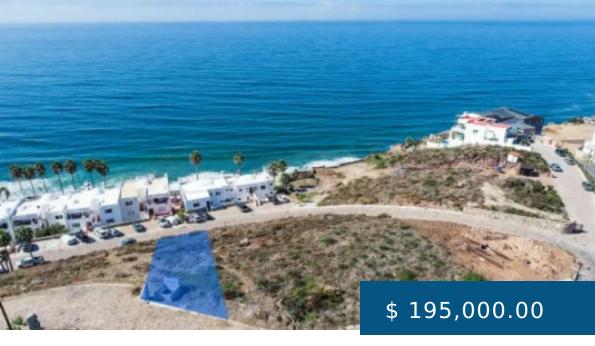

# **LOT 16 | OCEAN VIEW LOT** FOR SALE IN PLAZA DEL MAR **PYRAMID SECTION**

https://www.bajaregroup.com

Lot 16 represents a rare opportunity to build a home to your taste and standards, with an area size of 5563.33 square feet, the possibilities are nearly endless. Located inside the Pyramid Section of the Plaza Del Mar community, lot 16 is one of three lots made available for purchase....

#### **BASIC FACTS**

Community: Plaza Del Mar - Pyramid Section City: Rosarito Beach

**State:** Baja California **Lot size:** 516.85 m<sup>2</sup>

Lot Size Comments: 516.85 square meters. Property Type: Lots And Land