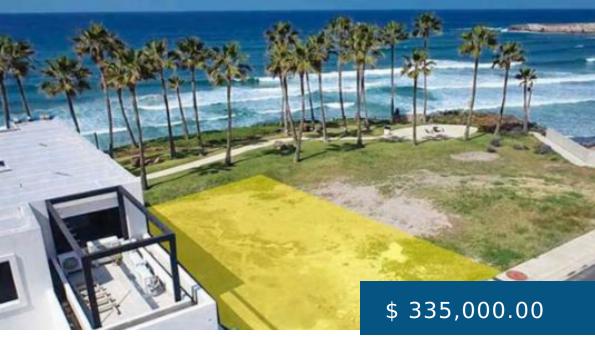

# LOT 3 PHASE 2 PUERTA DEL MAR

https://www.bajaregroup.com

Check out this oceanfront lot in the Puerta del Mar Community! It is one of the few available oceanfront lots for sale left in Puerta Del Mar. This lot is located in Phase 2 of this gated & secured neighborhood. It backs to an oceanfront walkway that has panoramic ocean...

#### **BASIC FACTS**

**Community:** Puerta Del Mar - Phase 2 **City:** Rosarito Beach

**State:** Baja California **Lot size:** 2454 sq ft

Property Type: Lots And Land Market Status: Available

**Type:** For Sale **Status:** Sale Pending