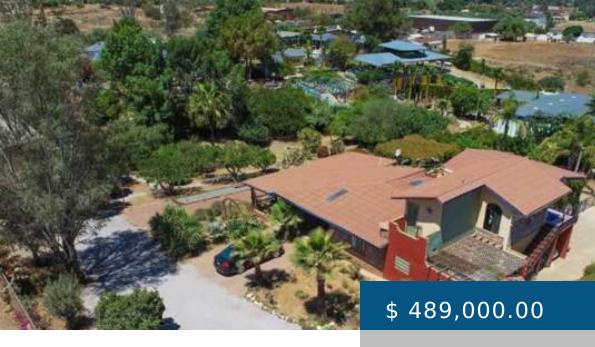

# RANCHO LAS ESTRELLAS | LARGE PROPERTY FOR SALE IN THE GUADALUPE VALLEY

https://www.bajaregroup.com

Rancho Las Estrellas is a large piece of estate located in San Antonio De Las Minas, a town within the famous Guadalupe Valley, where real estate properties have gained the most value in recent years. This is mainly to the influx of tourists and tourist attractions within the Valley.

#### **BASIC FACTS**

Bedrooms: 4

Floors: 2

City: Ensenada

Area: 2500 m<sup>2</sup>

Parking Spaces (total): 15+

Property Type: Single Family Homes, Commercial, Multi-Family Homes

Type: For Sale

**Post Updated:** 2024-04-06 10:55:33

**Bathrooms: 8** 

**Community:** Guadalupe Valley, San Antonio

De Las Minas

State: Baja California

**Lot size:** 26909 sq ft

Parking Type: Uncovered

Market Status: Sold